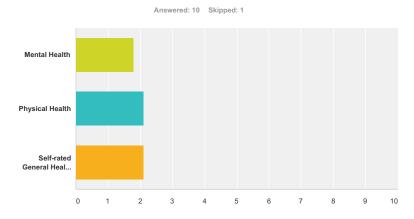

## Q6 Please rank the importance of each indicator for Quality of Life

|                                                    | 1      | 2      | 3      | Total | Score |
|----------------------------------------------------|--------|--------|--------|-------|-------|
| Mental Health                                      | 10.00% | 60.00% | 30.00% |       |       |
|                                                    | 1      | 6      | 3      | 10    | 1.80  |
| Physical Health                                    | 40.00% | 30.00% | 30.00% |       |       |
|                                                    | 4      | 3      | 3      | 10    | 2.10  |
| Self-rated General Health (Overall Health Status*) | 50.00% | 10.00% | 40.00% |       |       |
|                                                    | 5      | 1      | 4      | 10    | 2.10  |