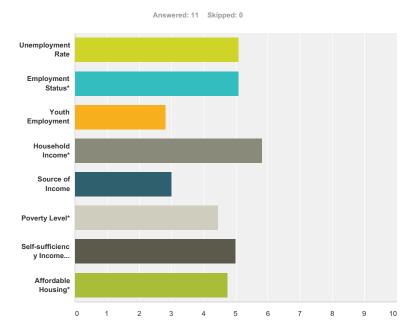

## Q1 Please rank the importance of each indicator for Economic Factors

|                                   | 1      | 2      | 3      | 4      | 5      | 6      | 7      | 8      | Total | Score |
|-----------------------------------|--------|--------|--------|--------|--------|--------|--------|--------|-------|-------|
| Unemployment Rate                 | 9.09%  | 18.18% | 18.18% | 18.18% | 9.09%  | 18.18% | 9.09%  | 0.00%  |       |       |
|                                   | 1      | 2      | 2      | 2      | 1      | 2      | 1      | 0      | 11    | 5.09  |
| Employment Status*                | 9.09%  | 18.18% | 9.09%  | 18.18% | 27.27% | 18.18% | 0.00%  | 0.00%  |       |       |
|                                   | 1      | 2      | 1      | 2      | 3      | 2      | 0      | 0      | 11    | 5.09  |
| Youth Employment                  | 0.00%  | 0.00%  | 0.00%  | 18.18% | 9.09%  | 27.27% | 27.27% | 18.18% |       |       |
|                                   | 0      | 0      | 0      | 2      | 1      | 3      | 3      | 2      | 11    | 2.82  |
| Household Income*                 | 36.36% | 18.18% | 9.09%  | 0.00%  | 18.18% | 9.09%  | 0.00%  | 9.09%  |       |       |
|                                   | 4      | 2      | 1      | 0      | 2      | 1      | 0      | 1      | 11    | 5.82  |
| Source of Income                  | 9.09%  | 9.09%  | 9.09%  | 0.00%  | 0.00%  | 9.09%  | 18.18% | 45.45% |       |       |
|                                   | 1      | 1      | 1      | 0      | 0      | 1      | 2      | 5      | 11    | 3.0   |
| Poverty Level*                    | 18.18% | 9.09%  | 9.09%  | 9.09%  | 18.18% | 9.09%  | 9.09%  | 18.18% |       |       |
|                                   | 2      | 1      | 1      | 1      | 2      | 1      | 1      | 2      | 11    | 4.4   |
| Self-sufficiency Income Standards | 9.09%  | 18.18% | 9.09%  | 36.36% | 0.00%  | 9.09%  | 18.18% | 0.00%  |       |       |
|                                   | 1      | 2      | 1      | 4      | 0      | 1      | 2      | 0      | 11    | 5.0   |
| Affordable Housing*               | 9.09%  | 9.09%  | 36.36% | 0.00%  | 18.18% | 0.00%  | 18.18% | 9.09%  |       |       |
|                                   | 1      | 1      | 4      | 0      | 2      | 0      | 2      | 1      | 11    | 4.7   |