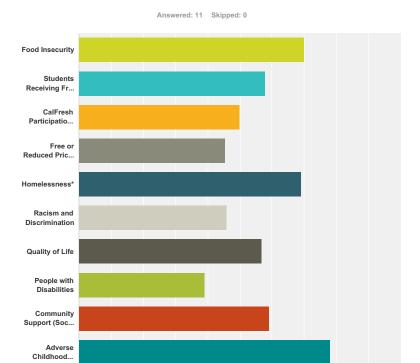

### Q3 Please rank the importance of each indicator for Social Environment Factors

|                          | 1      | 2      | 3      | 4      | 5      | 6      | 7      | 8      | 9      | 10     | Total | Scor |
|--------------------------|--------|--------|--------|--------|--------|--------|--------|--------|--------|--------|-------|------|
| Food Insecurity          | 36.36% | 9.09%  | 9.09%  | 0.00%  | 9.09%  | 9.09%  | 18.18% | 0.00%  | 0.00%  | 9.09%  |       |      |
| -                        | 4      | 1      | 1      | 0      | 1      | 1      | 2      | 0      | 0      | 1      | 11    | 7.0  |
| Students Receiving Free  | 0.00%  | 0.00%  | 22.22% | 0.00%  | 33.33% | 33.33% | 0.00%  | 11.11% | 0.00%  | 0.00%  |       |      |
| or Reduced Cost Meals    | 0      | 0      | 2      | 0      | 3      | 3      | 0      | 1      | 0      | 0      | 9     | 5.7  |
| CalFresh Participation   | 0.00%  | 20.00% | 0.00%  | 10.00% | 0.00%  | 20.00% | 20.00% | 10.00% | 20.00% | 0.00%  |       |      |
| Rate                     | 0      | 2      | 0      | 1      | 0      | 2      | 2      | 1      | 2      | 0      | 10    | 5.0  |
| Free or Reduced Price    | 0.00%  | 11.11% | 0.00%  | 33.33% | 0.00%  | 11.11% | 0.00%  | 11.11% | 0.00%  | 33.33% |       |      |
| Lunch                    | 0      | 1      | 0      | 3      | 0      | 1      | 0      | 1      | 0      | 3      | 9     | 4.   |
| Homelessness*            | 27.27% | 9.09%  | 18.18% | 9.09%  | 0.00%  | 9.09%  | 9.09%  | 9.09%  | 9.09%  | 0.00%  |       |      |
|                          | 3      | 1      | 2      | 1      | 0      | 1      | 1      | 1      | 1      | 0      | 11    | 6.   |
| Racism and               | 0.00%  | 0.00%  | 10.00% | 10.00% | 40.00% | 0.00%  | 0.00%  | 0.00%  | 30.00% | 10.00% |       |      |
| Discrimination           | 0      | 0      | 1      | 1      | 4      | 0      | 0      | 0      | 3      | 1      | 10    | 4.   |
| Quality of Life          | 33.33% | 0.00%  | 0.00%  | 11.11% | 0.00%  | 0.00%  | 0.00%  | 44.44% | 11.11% | 0.00%  |       |      |
|                          | 3      | 0      | 0      | 1      | 0      | 0      | 0      | 4      | 1      | 0      | 9     | 5.   |
| People with Disabilities | 0.00%  | 0.00%  | 0.00%  | 20.00% | 20.00% | 0.00%  | 20.00% | 0.00%  | 10.00% | 30.00% |       |      |
|                          | 0      | 0      | 0      | 2      | 2      | 0      | 2      | 0      | 1      | 3      | 10    | 3.   |
| Community Support        | 0.00%  | 18.18% | 18.18% | 18.18% | 9.09%  | 0.00%  | 18.18% | 0.00%  | 9.09%  | 9.09%  |       |      |
| (Social Support*)        | 0      | 2      | 2      | 2      | 1      | 0      | 2      | 0      | 1      | 1      | 11    | 5.   |
| Adverse Childhood        | 10.00% | 40.00% | 30.00% | 0.00%  | 0.00%  | 10.00% | 0.00%  | 10.00% | 0.00%  | 0.00%  |       |      |
| Events                   | 1      | 4      | 3      | 0      | 0      | 1      | 0      | 1      | 0      | 0      | 10    | 7.   |