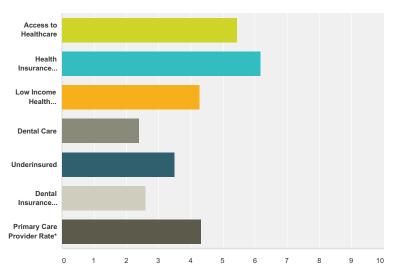

# Q5 Please rank the importance of each indicator for Availability of Health Resources (Access & Quality)

Answered: 11 Skipped: 0

|                             | 1      | 2      | 3      | 4      | 5      | 6      | 7      | Total | Score |
|-----------------------------|--------|--------|--------|--------|--------|--------|--------|-------|-------|
| Access to Healthcare        | 36.36% | 9.09%  | 36.36% | 9.09%  | 0.00%  | 9.09%  | 0.00%  |       |       |
|                             | 4      | 1      | 4      | 1      | 0      | 1      | 0      | 11    | 5.4   |
| Health Insurance Coverage*  | 54.55% | 18.18% | 18.18% | 9.09%  | 0.00%  | 0.00%  | 0.00%  |       |       |
|                             | 6      | 2      | 2      | 1      | 0      | 0      | 0      | 11    | 6.    |
| Low Income Health Insurance | 0.00%  | 36.36% | 18.18% | 9.09%  | 18.18% | 9.09%  | 9.09%  |       |       |
|                             | 0      | 4      | 2      | 1      | 2      | 1      | 1      | 11    | 4.    |
| Dental Care                 | 0.00%  | 0.00%  | 0.00%  | 20.00% | 20.00% | 40.00% | 20.00% |       |       |
|                             | 0      | 0      | 0      | 2      | 2      | 4      | 2      | 10    | 2.    |
| Underinsured                | 0.00%  | 20.00% | 10.00% | 10.00% | 40.00% | 0.00%  | 20.00% |       |       |
|                             | 0      | 2      | 1      | 1      | 4      | 0      | 2      | 10    | 3.    |
| Dental Insurance Coverage   | 0.00%  | 0.00%  | 10.00% | 20.00% | 20.00% | 20.00% | 30.00% |       |       |
|                             | 0      | 0      | 1      | 2      | 2      | 2      | 3      | 10    | 2.    |
| Primary Care Provider Rate* | 11.11% | 22.22% | 11.11% | 33.33% | 0.00%  | 11.11% | 11.11% |       |       |
|                             | 1      | 2      | 1      | 3      | 0      | 1      | 1      | 9     | 4     |