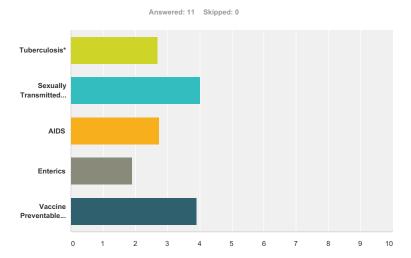

## Q12 Please rank the importance of each indicator for Infectious Disease

|                                  | 1      | 2      | 3      | 4      | 5      | Total | Score |
|----------------------------------|--------|--------|--------|--------|--------|-------|-------|
| Tuberculosis*                    | 10.00% | 10.00% | 30.00% | 40.00% | 10.00% |       |       |
|                                  | 1      | 1      | 3      | 4      | 1      | 10    | 2.70  |
| Sexually Transmitted Infections* | 54.55% | 9.09%  | 18.18% | 18.18% | 0.00%  |       |       |
|                                  | 6      | 1      | 2      | 2      | 0      | 11    | 4.00  |
| AIDS                             | 0.00%  | 27.27% | 36.36% | 18.18% | 18.18% |       |       |
|                                  | 0      | 3      | 4      | 2      | 2      | 11    | 2.73  |
| Enterics                         | 0.00%  | 22.22% | 11.11% | 0.00%  | 66.67% |       |       |
|                                  | 0      | 2      | 1      | 0      | 6      | 9     | 1.89  |
| Vaccine Preventable Diseases     | 36.36% | 36.36% | 9.09%  | 18.18% | 0.00%  |       |       |
|                                  | 4      | 4      | 1      | 2      | 0      | 11    | 3.91  |