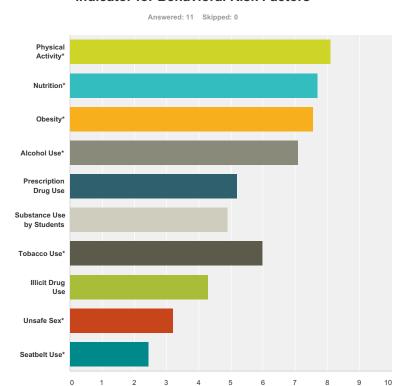

## Q7 Please rank the importance of each indicator for Behavioral Risk Factors

|                       | 1      | 2      | 3      | 4      | 5      | 6      | 7      | 8      | 9      | 10     | Total | Score |
|-----------------------|--------|--------|--------|--------|--------|--------|--------|--------|--------|--------|-------|-------|
| Physical Activity*    | 18.18% | 27.27% | 27.27% | 9.09%  | 9.09%  | 9.09%  | 0.00%  | 0.00%  | 0.00%  | 0.00%  |       |       |
|                       | 2      | 3      | 3      | 1      | 1      | 1      | 0      | 0      | 0      | 0      | 11    | 8.0   |
| Nutrition*            | 30.00% | 10.00% | 20.00% | 10.00% | 10.00% | 10.00% | 10.00% | 0.00%  | 0.00%  | 0.00%  |       |       |
|                       | 3      | 1      | 2      | 1      | 1      | 1      | 1      | 0      | 0      | 0      | 10    | 7.7   |
| Obesity*              | 18.18% | 27.27% | 9.09%  | 27.27% | 9.09%  | 0.00%  | 0.00%  | 0.00%  | 0.00%  | 9.09%  |       |       |
|                       | 2      | 3      | 1      | 3      | 1      | 0      | 0      | 0      | 0      | 1      | 11    | 7.5   |
| Alcohol Use*          | 9.09%  | 9.09%  | 27.27% | 27.27% | 9.09%  | 9.09%  | 0.00%  | 9.09%  | 0.00%  | 0.00%  |       |       |
|                       | 1      | 1      | 3      | 3      | 1      | 1      | 0      | 1      | 0      | 0      | 11    | 7.0   |
| Prescription Drug Use | 0.00%  | 20.00% | 0.00%  | 0.00%  | 20.00% | 20.00% | 0.00%  | 40.00% | 0.00%  | 0.00%  |       |       |
|                       | 0      | 2      | 0      | 0      | 2      | 2      | 0      | 4      | 0      | 0      | 10    | 5.2   |
| Substance Use by      | 9.09%  | 0.00%  | 0.00%  | 9.09%  | 0.00%  | 45.45% | 18.18% | 0.00%  | 18.18% | 0.00%  |       |       |
| Students              | 1      | 0      | 0      | 1      | 0      | 5      | 2      | 0      | 2      | 0      | 11    | 4.9   |
| Tobacco Use*          | 10.00% | 10.00% | 10.00% | 10.00% | 20.00% | 0.00%  | 30.00% | 0.00%  | 10.00% | 0.00%  |       |       |
|                       | 1      | 1      | 1      | 1      | 2      | 0      | 3      | 0      | 1      | 0      | 10    | 6.0   |
| Illicit Drug Use      | 0.00%  | 0.00%  | 10.00% | 10.00% | 10.00% | 10.00% | 20.00% | 20.00% | 10.00% | 10.00% |       |       |
| · ·                   | 0      | 0      | 1      | 1      | 1      | 1      | 2      | 2      | 1      | 1      | 10    | 4.3   |
| Unsafe Sex*           | 11.11% | 0.00%  | 0.00%  | 0.00%  | 0.00%  | 0.00%  | 22.22% | 11.11% | 33.33% | 22.22% |       |       |
|                       | 1      | 0      | 0      | 0      | 0      | 0      | 2      | 1      | 3      | 2      | 9     | 3.2   |
| Seatbelt Use*         | 0.00%  | 0.00%  | 0.00%  | 0.00%  | 22.22% | 0.00%  | 0.00%  | 11.11% | 11.11% | 55.56% |       |       |
|                       | 0      | 0      | 0      | 0      | 2      | 0      | 0      | 1      | 1      | 5      | 9     | 2.4   |