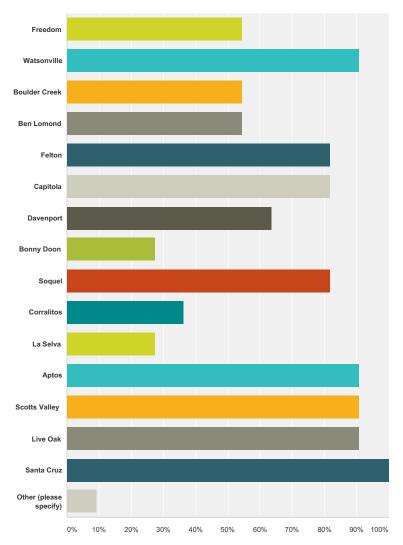

# Q13 Please check the top 12 locations you would like us to conduct the community dialogue sessions.

Answered: 11 Skipped: 0

| Responses |                                                                                     |
|-----------|-------------------------------------------------------------------------------------|
| 54.55%    | 6                                                                                   |
| 90.91%    | 10                                                                                  |
| 54.55%    | 6                                                                                   |
| 54.55%    | 6                                                                                   |
| 81.82%    | g                                                                                   |
| 81.82%    | ξ                                                                                   |
| 63.64%    | 7                                                                                   |
| 27.27%    | 3                                                                                   |
| 81.82%    | 9                                                                                   |
| 36.36%    | 4                                                                                   |
| 27.27%    | 3                                                                                   |
| 90.91%    | 10                                                                                  |
| 90.91%    | 10                                                                                  |
| 90.91%    | 10                                                                                  |
|           | 54.55% 90.91% 54.55% 54.55% 81.82% 81.82% 63.64% 27.27% 81.82% 36.36% 27.27% 90.91% |

| Santa Cruz             | 100.00% | 11 |
|------------------------|---------|----|
| Other (please specify) | 9.09%   | 1  |
| Total Respondents: 11  |         |    |