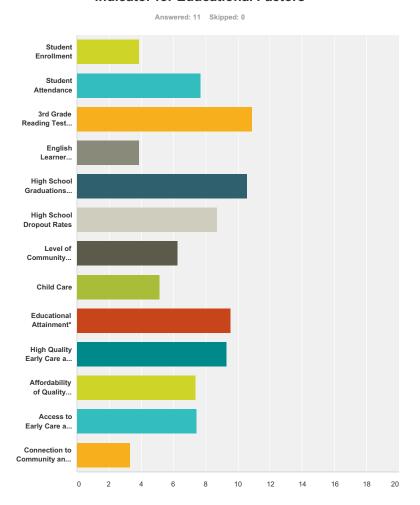

## Q2 Please rank the importance of each indicator for Educational Factors

|                                                  | 1                 | 2                  | 3                  | 4                 | 5                 | 6                 | 7                 | 8                 | 9                  | 10                | 11                | 12                 | 13                | Total | Score |
|--------------------------------------------------|-------------------|--------------------|--------------------|-------------------|-------------------|-------------------|-------------------|-------------------|--------------------|-------------------|-------------------|--------------------|-------------------|-------|-------|
| Student<br>Enrollment                            | <b>0.00%</b><br>0 | <b>11.11%</b>      | <b>0.00%</b><br>0  | <b>11.11%</b>     | <b>0.00%</b><br>0 | <b>0.00%</b><br>0 | <b>0.00%</b><br>0 | <b>0.00%</b><br>0 | <b>0.00%</b><br>0  | <b>0.00%</b><br>0 | <b>22.22%</b> 2   | <b>22.22%</b> 2    | <b>33.33%</b>     | 9     | 3.8   |
| Student<br>Attendance                            | <b>10.00%</b>     | <b>0.00%</b><br>0  | <b>0.00%</b><br>0  | <b>30.00%</b>     | <b>10.00%</b>     | <b>10.00%</b>     | <b>0.00%</b><br>0 | <b>20.00%</b> 2   | <b>0.00%</b><br>0  | <b>0.00%</b><br>0 | <b>10.00%</b>     | <b>10.00%</b>      | <b>0.00%</b><br>0 | 10    | 7.7   |
| 3rd Grade<br>Reading Test<br>Scores              | <b>27.27%</b>     | <b>36.36%</b> 4    | <b>9.09%</b><br>1  | <b>0.00%</b><br>0 | <b>0.00%</b><br>0 | <b>9.09%</b><br>1 | <b>18.18%</b> 2   | <b>0.00%</b><br>0 | <b>0.00%</b><br>0  | <b>0.00%</b><br>0 | <b>0.00%</b><br>0 | <b>0.00%</b><br>0  | <b>0.00%</b><br>0 | 11    | 10.9  |
| English<br>Learner<br>Students                   | <b>0.00%</b><br>O | <b>0.00%</b><br>O  | <b>0.00%</b>       | <b>0.00%</b><br>0 | <b>0.00%</b><br>O | <b>0.00%</b><br>O | <b>11.11%</b>     | <b>11.11%</b>     | <b>22.22%</b><br>2 | <b>11.11%</b>     | <b>11.11%</b>     | <b>22.22%</b><br>2 | <b>11.11%</b>     | 9     | 3.8   |
| High School<br>Graduations<br>Rates              | <b>9.09%</b><br>1 | <b>27.27%</b><br>3 | <b>27.27%</b><br>3 | <b>9.09%</b><br>1 | <b>18.18%</b> 2   | <b>0.00%</b><br>O | <b>0.00%</b><br>O | <b>9.09%</b><br>1 | <b>0.00%</b><br>0  | <b>0.00%</b><br>0 | <b>0.00%</b>      | <b>0.00%</b><br>0  | <b>0.00%</b><br>0 | 11    | 10.5  |
| High School<br>Dropout<br>Rates                  | <b>0.00%</b><br>O | <b>9.09%</b><br>1  | <b>45.45%</b> 5    | <b>0.00%</b><br>0 | <b>0.00%</b><br>O | <b>9.09%</b><br>1 | <b>0.00%</b><br>0 | <b>18.18%</b> 2   | <b>9.09%</b>       | <b>9.09%</b><br>1 | <b>0.00%</b>      | <b>0.00%</b><br>0  | <b>0.00%</b><br>0 | 11    | 8.    |
| Level of<br>Community<br>Caring<br>Relationships | <b>9.09%</b><br>1 | <b>9.09%</b><br>1  | <b>9.09%</b><br>1  | <b>0.00%</b><br>O | <b>0.00%</b><br>O | <b>9.09%</b><br>1 | <b>0.00%</b><br>O | <b>9.09%</b><br>1 | <b>9.09%</b><br>1  | <b>9.09%</b><br>1 | <b>18.18%</b> 2   | <b>18.18%</b> 2    | <b>0.00%</b><br>O | 11    | 6.2   |
| Child Care                                       | <b>0.00%</b><br>0 | <b>0.00%</b><br>0  | <b>0.00%</b><br>0  | <b>0.00%</b><br>0 | <b>0.00%</b><br>0 | <b>0.00%</b><br>0 | <b>37.50%</b>     | <b>0.00%</b><br>0 | <b>37.50%</b>      | <b>12.50%</b>     | <b>0.00%</b><br>0 | <b>0.00%</b><br>0  | <b>12.50%</b>     | 8     | 5.    |
| Educational<br>Attainment*                       | <b>33.33%</b>     | <b>0.00%</b><br>0  | <b>11.11%</b>      | <b>11.11%</b>     | <b>11.11%</b>     | <b>0.00%</b>      | <b>11.11%</b>     | <b>11.11%</b>     | <b>0.00%</b><br>0  | <b>11.11%</b>     | <b>0.00%</b>      | <b>0.00%</b>       | <b>0.00%</b>      | 9     | 9.    |

| High Quality Early Care and Education (0-5)                             | <b>20.00%</b> 2   | <b>0.00%</b><br>0  | <b>0.00%</b><br>0 | <b>0.00%</b><br>0 | <b>40.00%</b><br>4 | <b>30.00%</b><br>3 | <b>10.00%</b><br>1 | <b>0.00%</b><br>0  | <b>0.00%</b><br>0  | <b>0.00%</b><br>0 | <b>0.00%</b><br>0  | <b>0.00%</b><br>0 | <b>0.00%</b><br>0  | 10 | 9.30 |
|-------------------------------------------------------------------------|-------------------|--------------------|-------------------|-------------------|--------------------|--------------------|--------------------|--------------------|--------------------|-------------------|--------------------|-------------------|--------------------|----|------|
| Affordability<br>of Quality<br>Early Care<br>and<br>Education (0-<br>5) | <b>0.00%</b><br>0 | <b>10.00%</b><br>1 | <b>0.00%</b><br>0 | <b>0.00%</b><br>0 | <b>10.00%</b><br>1 | <b>40.00%</b> 4    | <b>10.00%</b><br>1 | <b>10.00%</b><br>1 | <b>10.00%</b><br>1 | <b>0.00%</b><br>0 | <b>10.00%</b><br>1 | <b>0.00%</b><br>0 | <b>0.00%</b><br>0  | 10 | 7.40 |
| Access to Early Care and Education (i.e. participation rate)            | 0.00%             | 0.00%              | 0.00%             | <b>45.45%</b> 5   | <b>9.09%</b><br>1  | 0.00%              | <b>9.09%</b><br>1  | <b>9.09%</b><br>1  | 0.00%              | <b>18.18%</b> 2   | 0.00%              | <b>9.09%</b><br>1 | 0.00%              | 11 | 7.45 |
| Connection<br>to<br>Community<br>and School                             | <b>0.00%</b>      | <b>0.00%</b><br>O  | <b>0.00%</b><br>O | <b>0.00%</b><br>O | <b>10.00%</b><br>1 | <b>0.00%</b><br>O  | <b>0.00%</b>       | <b>0.00%</b>       | <b>10.00%</b><br>1 | <b>20.00%</b> 2   | <b>20.00%</b> 2    | <b>10.00%</b>     | <b>30.00%</b><br>3 | 10 | 3.30 |