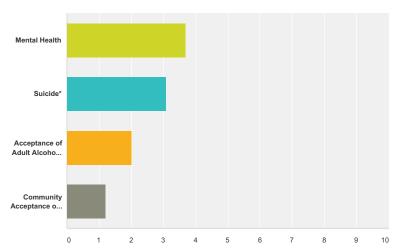

## Q10 Please rank the importance of each indicator for Maternal and Child Health Factors

Answered: 11 Skipped: 0

|                        | 1      | 2      | 3      | 4      | 5      | 6      | 7      | Total | Score |
|------------------------|--------|--------|--------|--------|--------|--------|--------|-------|-------|
| Births                 | 0.00%  | 11.11% | 11.11% | 11.11% | 0.00%  | 0.00%  | 66.67% |       |       |
|                        | 0      | 1      | 1      | 1      | 0      | 0      | 6      | 9     | 2.    |
| Teen Births            | 9.09%  | 9.09%  | 36.36% | 0.00%  | 27.27% | 18.18% | 0.00%  |       |       |
|                        | 1      | 1      | 4      | 0      | 3      | 2      | 0      | 11    | 4.    |
| Prenatal Care          | 30.00% | 10.00% | 0.00%  | 30.00% | 0.00%  | 30.00% | 0.00%  |       |       |
|                        | 3      | 1      | 0      | 3      | 0      | 3      | 0      | 10    | 4.    |
| Low Birth-weight*      | 18.18% | 27.27% | 9.09%  | 9.09%  | 18.18% | 9.09%  | 9.09%  |       |       |
|                        | 2      | 3      | 1      | 1      | 2      | 1      | 1      | 11    | 4.    |
| Breastfeeding          | 9.09%  | 27.27% | 18.18% | 18.18% | 0.00%  | 27.27% | 0.00%  |       |       |
|                        | 1      | 3      | 2      | 2      | 0      | 3      | 0      | 11    | 4     |
| Immunization Coverage* | 0.00%  | 0.00%  | 30.00% | 30.00% | 30.00% | 0.00%  | 10.00% |       |       |
|                        | 0      | 0      | 3      | 3      | 3      | 0      | 1      | 10    | 3     |
| Infant Mortality*      | 40.00% | 20.00% | 0.00%  | 0.00%  | 20.00% | 10.00% | 10.00% |       |       |
|                        | 4      | 2      | 0      | 0      | 2      | 1      | 1      | 10    | 4     |