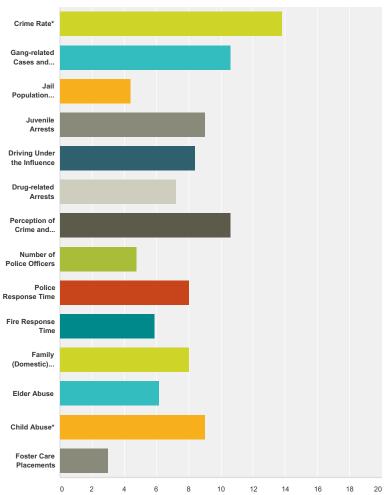

## Q4 Please rank the importance of each indicator for Safety Factors

|                                                      | 1                  | 2                  | 3                 | 4                 | 5                  | 6                 | 7                 | 8                  | 9                 | 10                | 11                | 12                | 13                 | 14                | Total | Score |
|------------------------------------------------------|--------------------|--------------------|-------------------|-------------------|--------------------|-------------------|-------------------|--------------------|-------------------|-------------------|-------------------|-------------------|--------------------|-------------------|-------|-------|
| Crime Rate*                                          | <b>81.82%</b><br>9 | <b>18.18%</b> 2    | <b>0.00%</b><br>0 | <b>0.00%</b><br>0 | <b>0.00%</b><br>0  | <b>0.00%</b><br>0 | <b>0.00%</b><br>0 | <b>0.00%</b><br>0  | <b>0.00%</b><br>0 | <b>0.00%</b><br>0 | <b>0.00%</b><br>0 | <b>0.00%</b><br>0 | <b>0.00%</b><br>0  | <b>0.00%</b><br>0 | 11    | 13.8  |
| Gang-related<br>Cases and<br>Arrests                 | <b>0.00%</b><br>O  | <b>10.00%</b><br>1 | <b>40.00%</b> 4   | <b>10.00%</b>     | <b>10.00%</b>      | <b>10.00%</b>     | <b>10.00%</b>     | <b>10.00%</b><br>1 | <b>0.00%</b>      | <b>0.00%</b><br>0 | <b>0.00%</b><br>0 | <b>0.00%</b><br>0 | <b>0.00%</b><br>0  | <b>0.00%</b><br>0 | 10    | 10.6  |
| Jail Population<br>Characteristics                   | <b>0.00%</b><br>0  | <b>10.00%</b>      | <b>0.00%</b><br>0 | <b>0.00%</b><br>0 | <b>0.00%</b><br>0  | <b>10.00%</b>     | <b>10.00%</b>     | <b>0.00%</b><br>0  | <b>0.00%</b><br>0 | <b>10.00%</b>     | <b>0.00%</b><br>0 | <b>10.00%</b>     | <b>10.00%</b>      | <b>40.00%</b> 4   | 10    | 4.4   |
| Juvenile<br>Arrests                                  | <b>0.00%</b><br>0  | <b>11.11%</b>      | <b>11.11%</b>     | <b>22.22%</b> 2   | <b>0.00%</b><br>0  | <b>11.11%</b>     | <b>11.11%</b>     | <b>11.11%</b>      | <b>11.11%</b>     | <b>0.00%</b><br>0 | <b>11.11%</b>     | <b>0.00%</b><br>0 | <b>0.00%</b><br>0  | <b>0.00%</b><br>0 | 9     | 9.    |
| Driving Under the Influence                          | <b>12.50%</b>      | <b>0.00%</b><br>0  | <b>0.00%</b><br>0 | <b>12.50%</b>     | <b>0.00%</b><br>0  | <b>25.00%</b> 2   | <b>0.00%</b><br>0 | <b>25.00%</b> 2    | <b>12.50%</b>     | <b>0.00%</b><br>0 | <b>12.50%</b>     | <b>0.00%</b><br>0 | <b>0.00%</b><br>0  | <b>0.00%</b><br>0 | 8     | 8.    |
| Drug-related<br>Arrests                              | <b>0.00%</b><br>0  | <b>0.00%</b><br>0  | <b>11.11%</b>     | <b>0.00%</b><br>0 | <b>22.22%</b><br>2 | <b>11.11%</b>     | <b>11.11%</b>     | <b>0.00%</b><br>0  | <b>11.11%</b>     | <b>0.00%</b><br>0 | <b>11.11%</b>     | <b>22.22%</b>     | <b>0.00%</b><br>0  | <b>0.00%</b><br>0 | 9     | 7.    |
| Perception of<br>Crime and<br>Neighborhood<br>Safety | <b>10.00%</b><br>1 | <b>20.00%</b> 2    | <b>0.00%</b><br>O | <b>40.00%</b> 4   | <b>20.00%</b> 2    | <b>0.00%</b><br>O | <b>0.00%</b><br>O | <b>0.00%</b><br>O  | <b>0.00%</b><br>O | <b>0.00%</b><br>O | <b>0.00%</b><br>O | <b>0.00%</b><br>O | <b>10.00%</b><br>1 | <b>0.00%</b><br>O | 10    | 10.   |
| Number of<br>Police Officers                         | <b>0.00%</b><br>0  | <b>0.00%</b><br>0  | <b>0.00%</b><br>0 | <b>0.00%</b><br>0 | <b>12.50%</b>      | <b>0.00%</b><br>0 | <b>0.00%</b><br>0 | <b>0.00%</b><br>0  | <b>12.50%</b>     | <b>37.50%</b>     | <b>12.50%</b>     | <b>0.00%</b><br>0 | <b>12.50%</b>      | <b>12.50%</b>     | 8     | 4.    |
| Police<br>Response<br>Time                           | <b>0.00%</b><br>0  | <b>0.00%</b><br>0  | <b>11.11%</b>     | <b>11.11%</b>     | <b>11.11%</b>      | <b>22.22%</b>     | <b>11.11%</b>     | <b>11.11%</b>      | <b>0.00%</b>      | <b>0.00%</b>      | <b>11.11%</b>     | <b>0.00%</b>      | <b>11.11%</b>      | <b>0.00%</b>      | 9     | 8.    |
| Fire Response<br>Time                                | <b>0.00%</b>       | <b>0.00%</b>       | <b>11.11%</b>     | <b>0.00%</b>      | <b>0.00%</b>       | <b>0.00%</b>      | <b>22.22%</b>     | <b>11.11%</b>      | <b>11.11%</b>     | <b>0.00%</b>      | <b>0.00%</b>      | <b>44.44%</b>     | <b>0.00%</b>       | <b>0.00%</b>      | 9     | 5.    |

| Family<br>(Domestic)<br>Violence* | <b>0.00%</b><br>0 | <b>30.00%</b> | <b>0.00%</b><br>0 | <b>0.00%</b><br>0 | <b>10.00%</b> | <b>0.00%</b><br>0 | <b>0.00%</b><br>0 | <b>10.00%</b> | <b>30.00%</b> | <b>0.00%</b><br>O | <b>10.00%</b><br>1 | <b>0.00%</b><br>O | <b>10.00%</b><br>1 | <b>0.00%</b><br>O | 10 | 8.00 |
|-----------------------------------|-------------------|---------------|-------------------|-------------------|---------------|-------------------|-------------------|---------------|---------------|-------------------|--------------------|-------------------|--------------------|-------------------|----|------|
| Elder Abuse                       | 0.00%             | 0.00%         | 10.00%            | 10.00%            | 10.00%        | 0.00%             | 10.00%            | 0.00%         | 0.00%         | 30.00%            | 0.00%              | 10.00%            | 10.00%             | 10.00%            |    |      |
|                                   | 0                 | 0             | 1                 | 1                 | 1             | 0                 | 1                 | 0             | 0             | 3                 | 0                  | 1                 | 1                  | 1                 | 10 | 6.20 |
| Child Abuse*                      | 0.00%             | 10.00%        | 20.00%            | 10.00%            | 10.00%        | 10.00%            | 0.00%             | 20.00%        | 0.00%         | 10.00%            | 10.00%             | 0.00%             | 0.00%              | 0.00%             |    |      |
|                                   | 0                 | 1             | 2                 | 1                 | 1             | 1                 | 0                 | 2             | 0             | 1                 | 1                  | 0                 | 0                  | 0                 | 10 | 9.00 |
| Foster Care                       | 0.00%             | 0.00%         | 0.00%             | 0.00%             | 0.00%         | 0.00%             | 11.11%            | 0.00%         | 0.00%         | 0.00%             | 22.22%             | 11.11%            | 33.33%             | 22.22%            |    |      |
| Placements                        | 0                 | 0             | 0                 | 0                 | 0             | 0                 | 1                 | 0             | 0             | 0                 | 2                  | 1                 | 3                  | 2                 | 9  | 3.00 |