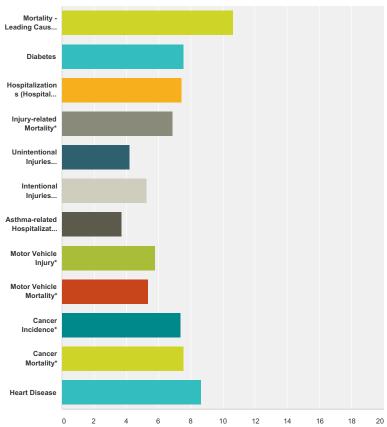

## Q11 Please rank the importance of each indicator for Death, Illness, and Injury

|                                                | 1                  | 2                  | 3                 | 4                 | 5                 | 6                 | 7                 | 8                  | 9                  | 10                | 11                 | 12                | Total | Score |
|------------------------------------------------|--------------------|--------------------|-------------------|-------------------|-------------------|-------------------|-------------------|--------------------|--------------------|-------------------|--------------------|-------------------|-------|-------|
| Mortality -<br>Leading Causes<br>of Death*     | <b>72.73%</b><br>8 | <b>0.00%</b><br>0  | <b>9.09%</b><br>1 | <b>0.00%</b><br>0 | <b>0.00%</b><br>0 | <b>9.09%</b><br>1 | <b>0.00%</b><br>0 | <b>0.00%</b><br>0  | <b>9.09%</b><br>1  | <b>0.00%</b><br>0 | <b>0.00%</b><br>0  | <b>0.00%</b><br>0 | 11    | 10.6  |
| Diabetes                                       | <b>0.00%</b><br>0  | <b>27.27%</b><br>3 | <b>18.18%</b> 2   | <b>0.00%</b><br>0 | <b>9.09%</b>      | <b>0.00%</b><br>0 | <b>9.09%</b>      | <b>18.18%</b> 2    | <b>9.09%</b>       | <b>0.00%</b><br>0 | <b>9.09%</b>       | <b>0.00%</b><br>0 | 11    | 7.5   |
| Hospitalizations<br>(Hospital<br>Utilization*) | <b>0.00%</b><br>0  | <b>11.11%</b>      | <b>22.22%</b> 2   | <b>11.11%</b>     | <b>0.00%</b><br>0 | <b>22.22%</b> 2   | <b>11.11%</b>     | <b>11.11%</b>      | <b>0.00%</b><br>0  | <b>0.00%</b><br>0 | <b>11.11%</b>      | <b>0.00%</b><br>0 | 9     | 7.4   |
| Injury-related<br>Mortality*                   | <b>0.00%</b><br>0  | <b>20.00%</b> 2    | <b>0.00%</b><br>0 | <b>20.00%</b> 2   | <b>10.00%</b>     | <b>0.00%</b><br>0 | <b>10.00%</b>     | <b>10.00%</b>      | <b>10.00%</b>      | <b>20.00%</b> 2   | <b>0.00%</b><br>0  | <b>0.00%</b><br>0 | 10    | 6.9   |
| Unintentional<br>Injuries (Non-<br>fatal)      | <b>0.00%</b><br>0  | <b>0.00%</b><br>0  | <b>11.11%</b>     | <b>0.00%</b><br>0 | <b>0.00%</b><br>0 | <b>0.00%</b><br>0 | <b>11.11%</b>     | <b>22.22%</b><br>2 | <b>0.00%</b><br>0  | <b>33.33%</b>     | <b>11.11%</b>      | <b>11.11%</b>     | 9     | 4.2   |
| Intentional<br>Injuries (Non-<br>fatal)        | <b>0.00%</b><br>0  | <b>0.00%</b><br>0  | <b>18.18%</b> 2   | <b>18.18%</b> 2   | <b>0.00%</b><br>0 | <b>0.00%</b><br>0 | <b>0.00%</b>      | <b>9.09%</b><br>1  | <b>18.18%</b> 2    | <b>0.00%</b><br>0 | <b>27.27%</b><br>3 | <b>9.09%</b>      | 11    | 5.1   |
| Asthma-related<br>Hospitalizations*            | <b>0.00%</b><br>0  | <b>0.00%</b><br>0  | <b>0.00%</b><br>0 | <b>10.00%</b>     | <b>0.00%</b><br>0 | <b>20.00%</b> 2   | <b>10.00%</b>     | <b>0.00%</b><br>0  | <b>0.00%</b><br>0  | <b>10.00%</b>     | <b>0.00%</b><br>0  | <b>50.00%</b> 5   | 10    | 3.1   |
| Motor Vehicle<br>Injury*                       | <b>0.00%</b><br>0  | <b>0.00%</b><br>0  | <b>10.00%</b>     | <b>10.00%</b>     | <b>10.00%</b>     | <b>10.00%</b>     | <b>30.00%</b>     | <b>0.00%</b><br>0  | <b>0.00%</b><br>0  | <b>10.00%</b>     | <b>10.00%</b>      | <b>10.00%</b>     | 10    | 5.8   |
| Motor Vehicle<br>Mortality*                    | <b>0.00%</b><br>0  | <b>11.11%</b>      | <b>0.00%</b><br>0 | <b>0.00%</b><br>0 | <b>22.22%</b>     | <b>0.00%</b><br>0 | <b>0.00%</b><br>0 | <b>22.22%</b> 2    | <b>22.22%</b><br>2 | <b>0.00%</b><br>0 | <b>11.11%</b>      | <b>11.11%</b>     | 9     | 5.0   |
| Cancer<br>Incidence*                           | <b>10.00%</b>      | <b>0.00%</b><br>0  | <b>10.00%</b>     | <b>0.00%</b><br>0 | <b>30.00%</b>     | <b>20.00%</b> 2   | <b>10.00%</b>     | <b>0.00%</b><br>0  | <b>20.00%</b> 2    | <b>0.00%</b><br>0 | <b>0.00%</b><br>0  | <b>0.00%</b><br>0 | 10    | 7.4   |
| Cancer<br>Mortality*                           | <b>11.11%</b>      | <b>11.11%</b>      | <b>0.00%</b><br>0 | <b>22.22%</b>     | <b>11.11%</b>     | <b>22.22%</b>     | <b>0.00%</b><br>0 | <b>0.00%</b><br>0  | <b>0.00%</b><br>0  | <b>11.11%</b>     | <b>11.11%</b>      | <b>0.00%</b><br>0 | 9     | 7.    |
| Heart Disease                                  | <b>9.09%</b>       | <b>27.27%</b> 3    | <b>9.09%</b>      | <b>18.18%</b>     | <b>9.09%</b>      | <b>0.00%</b><br>0 | 9.09%             | 9.09%              | <b>0.00%</b><br>0  | 9.09%             | <b>0.00%</b><br>0  | <b>0.00%</b><br>0 | 11    | 8.    |