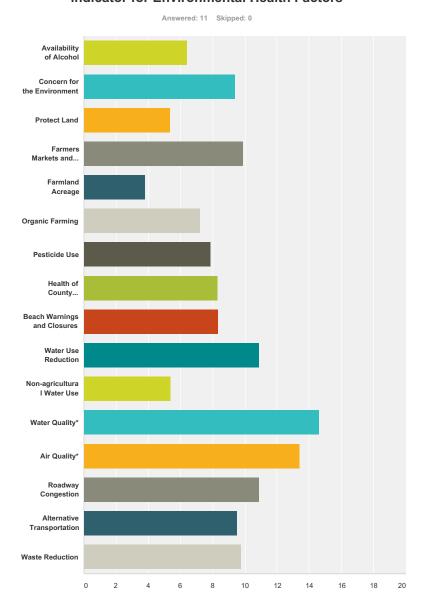

### **Q8** Please rank the important of each indicator for Environmental Health Factors

|                                         | 1                 | 2                 | 3                 | 4                 | 5                 | 6                 | 7                 | 8                 | 9                 | 10                | 11                | 12                | 13                 | 14                | 15                | 16                 | Total | Score |
|-----------------------------------------|-------------------|-------------------|-------------------|-------------------|-------------------|-------------------|-------------------|-------------------|-------------------|-------------------|-------------------|-------------------|--------------------|-------------------|-------------------|--------------------|-------|-------|
| Availability of<br>Alcohol              | <b>18.18%</b>     | <b>0.00%</b><br>0 | <b>0.00%</b><br>0 | <b>0.00%</b><br>0 | <b>0.00%</b><br>0 | <b>0.00%</b><br>0 | <b>9.09%</b>      | <b>9.09%</b>      | <b>9.09%</b>      | <b>0.00%</b><br>0 | <b>9.09%</b>      | <b>0.00%</b><br>0 | <b>0.00%</b><br>0  | <b>0.00%</b><br>0 | <b>9.09%</b>      | <b>36.36%</b> 4    | 11    | 6.4   |
| Concern for the Environment             | <b>12.50%</b>     | <b>12.50%</b>     | <b>12.50%</b>     | <b>0.00%</b><br>O | <b>0.00%</b><br>O | <b>0.00%</b><br>O | <b>0.00%</b>      | <b>25.00%</b> 2   | <b>12.50%</b>     | <b>0.00%</b><br>O | <b>0.00%</b><br>O | <b>0.00%</b>      | <b>0.00%</b><br>O  | <b>0.00%</b><br>0 | <b>25.00%</b> 2   | <b>0.00%</b>       | 8     | 9.3   |
| Protect Land                            | <b>0.00%</b><br>0 | <b>0.00%</b><br>0 | <b>0.00%</b><br>0 | <b>11.11%</b>     | <b>0.00%</b><br>O | <b>11.11%</b>     | <b>0.00%</b><br>0 | <b>0.00%</b><br>0 | <b>0.00%</b><br>0 | <b>11.11%</b>     | <b>0.00%</b><br>0 | <b>11.11%</b>     | <b>0.00%</b><br>0  | <b>33.33%</b>     | <b>11.11%</b>     | <b>11.11%</b>      | 9     | 5.3   |
| Farmers<br>Markets and<br>Local Produce | <b>12.50%</b>     | <b>0.00%</b>      | <b>12.50%</b>     | <b>12.50%</b>     | <b>12.50%</b>     | <b>0.00%</b><br>0 | <b>0.00%</b><br>0 | <b>0.00%</b>      | <b>12.50%</b>     | <b>0.00%</b><br>0 | <b>25.00%</b> 2   | <b>0.00%</b>      | <b>12.50%</b>      | <b>0.00%</b>      | <b>0.00%</b>      | <b>0.00%</b>       | 8     | 9.8   |
| Farmland<br>Acreage                     | <b>0.00%</b><br>0 | <b>11.11%</b>     | <b>0.00%</b><br>0 | <b>11.11%</b>     | <b>0.00%</b><br>0 | <b>11.11%</b>     | <b>0.00%</b><br>0  | <b>33.33%</b>     | <b>11.11%</b>     | <b>22.22%</b><br>2 | 9     | 3.7   |
| Organic<br>Farming                      | <b>0.00%</b><br>0 | <b>0.00%</b><br>0 | <b>11.11%</b>     | <b>0.00%</b><br>0 | <b>0.00%</b><br>0 | <b>22.22%</b>     | <b>0.00%</b><br>0 | <b>0.00%</b><br>0 | <b>22.22%</b>     | <b>0.00%</b><br>0 | <b>11.11%</b>     | <b>0.00%</b><br>0 | <b>0.00%</b><br>0  | <b>22.22%</b> 2   | <b>0.00%</b><br>0 | <b>11.11%</b>      | 9     | 7.2   |
| Pesticide Use                           | <b>0.00%</b><br>0 | <b>0.00%</b><br>0 | <b>11.11%</b>     | <b>0.00%</b><br>0 | <b>11.11%</b>     | <b>0.00%</b><br>0 | <b>11.11%</b>     | <b>0.00%</b><br>0 | <b>11.11%</b>     | <b>22.22%</b> 2   | <b>0.00%</b><br>0 | <b>11.11%</b>     | <b>22.22%</b><br>2 | <b>0.00%</b><br>0 | <b>0.00%</b><br>0 | <b>0.00%</b><br>0  | 9     | 7.8   |
| Health of<br>County<br>Waterways        | <b>0.00%</b><br>0 | <b>0.00%</b>      | <b>10.00%</b>     | <b>10.00%</b>     | <b>10.00%</b>     | <b>0.00%</b><br>0 | <b>0.00%</b>      | <b>20.00%</b>     | <b>10.00%</b>     | <b>10.00%</b>     | <b>10.00%</b>     | <b>0.00%</b>      | <b>0.00%</b>       | <b>10.00%</b>     | <b>10.00%</b>     | <b>0.00%</b>       | 10    | 8.3   |

|                                   | l                  | I                  | l                  |                   |                   |                   | l                 |                   |                   | l                 | I                 | I                 | I                  | l                 | I                 | I                 |    |       |
|-----------------------------------|--------------------|--------------------|--------------------|-------------------|-------------------|-------------------|-------------------|-------------------|-------------------|-------------------|-------------------|-------------------|--------------------|-------------------|-------------------|-------------------|----|-------|
| Beach<br>Warnings and<br>Closures | <b>11.11%</b>      | 0.00%              | <b>22.22%</b><br>2 | <b>0.00%</b><br>0 | 0.00%             | <b>0.00%</b><br>0 | <b>11.11%</b>     | <b>0.00%</b><br>0 | <b>0.00%</b><br>0 | 0.00%             | <b>11.11%</b>     | <b>11.11%</b>     | <b>22.22%</b><br>2 | 0.00%             | <b>11.11%</b>     | 0.00%             | 9  | 8.33  |
| Water Use                         | 0.00%              | 20.00%             | 0.00%              | 0.00%             | 30.00%            | 10.00%            | 20.00%            | 0.00%             | 0.00%             | 10.00%            | 0.00%             | 10.00%            | 0.00%              | 0.00%             | 0.00%             | 0.00%             |    |       |
| Reduction                         | 0                  | 2                  | 0                  | 0                 | 3                 | 1                 | 2                 | 0                 | 0                 | 1                 | 0                 | 1                 | 0                  | 0                 | 0                 | 0                 | 10 | 10.90 |
| Non-<br>agricultural<br>Water Use | <b>0.00%</b><br>O  | <b>0.00%</b><br>0  | <b>12.50%</b>      | <b>0.00%</b><br>0 | <b>0.00%</b><br>0 | <b>12.50%</b>     | <b>0.00%</b><br>0 | <b>0.00%</b><br>0 | <b>0.00%</b><br>O | <b>0.00%</b><br>O | <b>0.00%</b><br>0 | <b>12.50%</b>     | <b>25.00%</b> 2    | <b>0.00%</b><br>0 | <b>25.00%</b> 2   | <b>12.50%</b>     | 8  | 5.38  |
| Water Quality*                    | <b>30.00%</b><br>3 | <b>40.00%</b> 4    | <b>10.00%</b><br>1 | <b>10.00%</b>     | <b>0.00%</b><br>0 | <b>10.00%</b>     | <b>0.00%</b><br>0  | <b>0.00%</b><br>0 | <b>0.00%</b><br>0 | <b>0.00%</b><br>0 | 10 | 14.60 |
| Air Quality*                      | <b>20.00%</b> 2    | <b>30.00%</b><br>3 | <b>10.00%</b>      | <b>10.00%</b>     | <b>10.00%</b>     | <b>0.00%</b><br>0 | <b>10.00%</b>     | <b>0.00%</b><br>0 | <b>10.00%</b>     | <b>0.00%</b><br>0 | <b>0.00%</b><br>0 | <b>0.00%</b><br>0 | <b>0.00%</b><br>0  | <b>0.00%</b><br>0 | <b>0.00%</b><br>0 | <b>0.00%</b><br>0 | 10 | 13.40 |
| Roadway<br>Congestion             | <b>10.00%</b>      | <b>10.00%</b>      | <b>0.00%</b><br>0  | <b>30.00%</b>     | <b>0.00%</b><br>0 | <b>0.00%</b><br>0 | <b>10.00%</b>     | <b>20.00%</b>     | <b>0.00%</b><br>0 | <b>0.00%</b><br>0 | <b>10.00%</b>     | <b>10.00%</b>     | <b>0.00%</b><br>0  | <b>0.00%</b><br>0 | <b>0.00%</b><br>0 | <b>0.00%</b><br>0 | 10 | 10.90 |
| Alternative<br>Transportation     | 0.00%              | 0.00%              | 10.00%             | 0.00%             | <b>20.00%</b>     | 10.00%            | 20.00%            | 10.00%            | 0.00%             | 10.00%            | 0.00%             | <b>20.00%</b>     | 0.00%              | 0.00%             | 0.00%             | 0.00%             | 10 | 9.50  |
| Waste<br>Reduction                | <b>0.00%</b><br>0  | <b>0.00%</b><br>0  | <b>0.00%</b>       | <b>22.22%</b>     | <b>11.11%</b>     | <b>33.33%</b>     | <b>0.00%</b>      | <b>0.00%</b>      | <b>0.00%</b><br>0 | <b>11.11%</b>     | <b>11.11%</b>     | <b>0.00%</b><br>0 | <b>11.11%</b>      | <b>0.00%</b><br>0 | <b>0.00%</b><br>0 | <b>0.00%</b><br>0 | 9  | 9.78  |